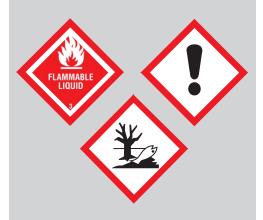

rs, signage removal should use white cotton rags when wiping down surfaces.

## AVAILABLE SIZES

Available in 1L, 5L, 20L & 200L

## SAFETY PPE

- Gloves (Disposable Gloves)
- Eye/Face Protection

## **FIRST AID**

If medical advice is needed have product container or label on hand.

- **INGESTION:** Rinse mouth out with water. Do not induce vomiting.
- EYE CONTACT: Flush with water for several minutes. remove contact lenses if present and easy to do, continue rinsing for 15 minutes.
- **SKIN CONTACT:** Remove clothing that has been contaminated and wash with soap.
- **INHALATION:** Remove from source of exposure to fresh air. Keep in rest position comfortable for breathing.



## **CAUTION** keep out of reach of children

Read label and safety data sheet before use

## HAZARD PICTORIALS



NATIONAL POISON CENTRE 0800 764 766

## STORAGE

Store in a cool, well ventilated place away from direct sunlight. Check containers periodically for leaks.